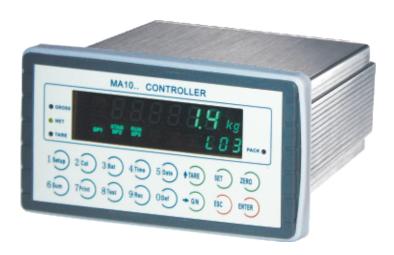

## Model no.: MA10..F

## **Description:**

The compact and robust Bagging Controller offers exceptional reliability, advance filtering, ability to perform under heavy interference and the most severe industrial environment. It is customized for automatic three speeds (Coarse, Medium and Fine), bagging with highest response, speed and accuracy in industries like Grain, Sugar, Atta / Suji, Plastic, Metals, Bulk Drugs, Paints / Pigments, Chemical, Fertilizer, Minerals, Cement and Powder etc.

## **Key Features:**

- Suitable for all packaging applications with or without a material hopper
- System self diagnostics for I/O ports to simplify installation and maintenance
- 20 I/O control (8 inputs and 12 outputs)
- Perfect balance between speed and precision with automatic three-speed feeding control
- Advanced in-flight material correction algorithm for extremely precise result every time
- Smart calibration without weights
- 20 recipes can be stored for different weighing capacity
- Two serial communication ports to connect with computer, printer and/or a second display
- support MODBUS protocol